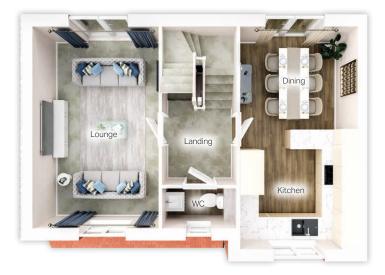

Lower Ground Floor

Upper Ground Floor

First Floor

Artists impression is based on plot 87. Plots 83, 87, 92, 96 & 99 gardens may differ. Speak to our sales team for plot specific information. These images are taken as an artists impression and are for illustration purposes only. This does not reflect the specification . Specification details can be obtained from the sales team.