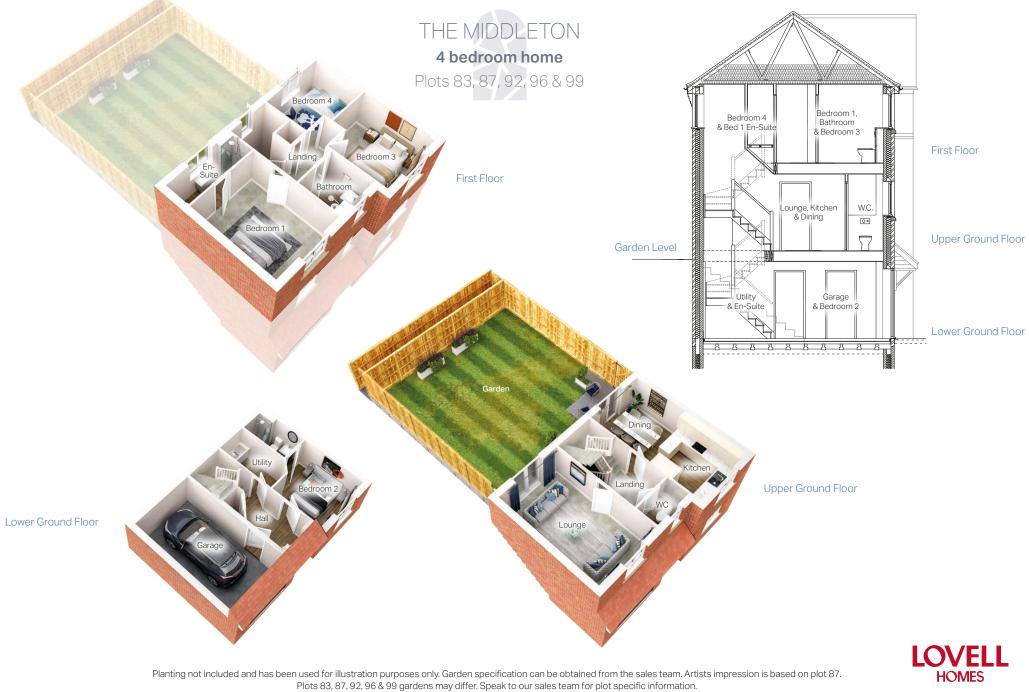

Lower Ground Floor

Upper Ground Floor

First Floor

Artists impression is based on plot 87. Plots 83, 87, 92, 96 & 99 gardens may differ. Speak to our sales team for plot specific information. These images are taken as an artists impression and are for illustration purposes only. This does not reflect the specification . Specification details can be obtained from the sales team.