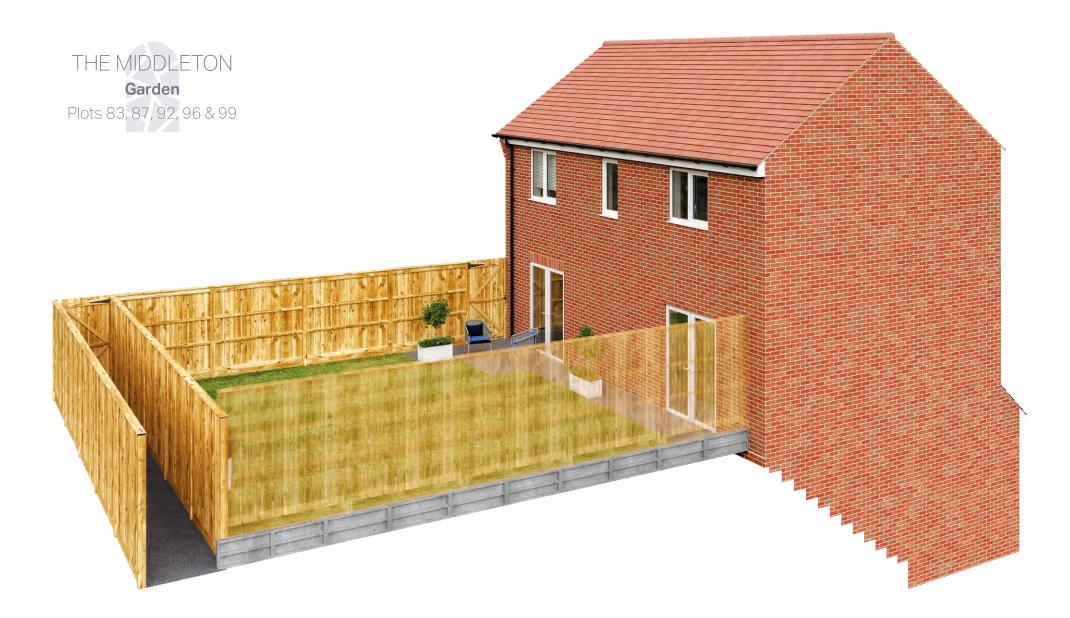

CGIs are indicative, external finishes and features may vary.

These images are taken as an artists impression and are for illustration purposes only. This does not reflect the specification . Specification details can be obtained from the sales team.

Lower Ground Floor

Upper Ground Floor

First Floor

Artists impression is based on plot 87. Plots 83, 87, 92, 96 & 99 gardens may differ. Speak to our sales team for plot specific information. These images are taken as an artists impression and are for illustration purposes only. This does not reflect the specification . Specification details can be obtained from the sales team.