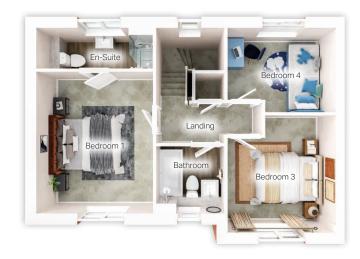

Lower Ground Floor

Upper Ground Floor

First Floor

Artists impression is based on plot 87. Plots 83, 87, 92, 96 & 99 gardens may differ. Speak to our sales team for plot specific information. These images are taken as an artists impression and are for illustration purposes only. This does not reflect the specification . Specification details can be obtained from the sales team.